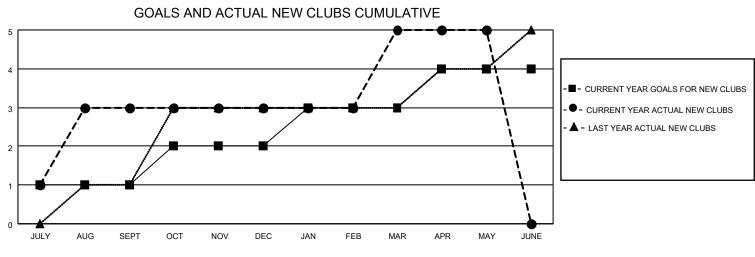

## LOCATION TANZANIA

District 411 C

Results as of: 5/31/2023

| Clubs                 |               |           |               | Members               |                        |                         |                                                    |
|-----------------------|---------------|-----------|---------------|-----------------------|------------------------|-------------------------|----------------------------------------------------|
| RESULTS FOR 2022-2023 |               |           |               | RESULTS FOR 2022-2023 |                        |                         |                                                    |
| QUARTER               | NEW CLUB GOAL | NEW CLUBS | DROPPED CLUBS | QUARTER MEME          | BER GROWTH NET<br>GOAL | MEMBER GROWTH<br>ACTUAL | DROPPED<br>MEMBERS ACTUAL<br>(including transfers) |
| JULY/AUG/SEPT         | 1             | 3         | 0             | JULY/AUG/SEPT         | 30                     | 93                      | 29                                                 |
| OCT/NOV/DEC           | 1             | 0         | 1             | OCT/NOV/DEC           | 40                     | 24                      | 65                                                 |
| JAN/FEB/MAR           | 1             | 2         | 0             | JAN/FEB/MAR           | 40                     | 63                      | 11                                                 |
| APR/MAY/JUNE          | 1             | 0         | 0             | APR/MAY/JUNE          | 40                     | 12                      | 15                                                 |