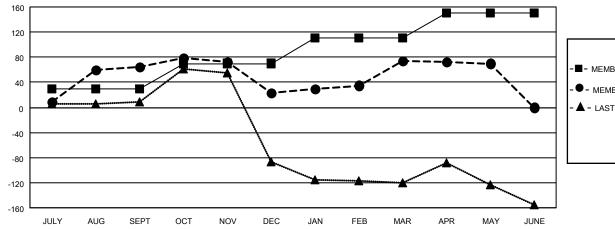

## LOCATION TANZANIA

District 411 C

Results as of: 5/31/2023

| Clubs                 |               |           |               | Members               |                        |                         |                                                    |
|-----------------------|---------------|-----------|---------------|-----------------------|------------------------|-------------------------|----------------------------------------------------|
| RESULTS FOR 2022-2023 |               |           |               | RESULTS FOR 2022-2023 |                        |                         |                                                    |
| QUARTER               | NEW CLUB GOAL | NEW CLUBS | DROPPED CLUBS | QUARTER MEME          | BER GROWTH NET<br>GOAL | MEMBER GROWTH<br>ACTUAL | DROPPED<br>MEMBERS ACTUAL<br>(including transfers) |
| JULY/AUG/SEPT         | 1             | 3         | 0             | JULY/AUG/SEPT         | 30                     | 93                      | 29                                                 |
| OCT/NOV/DEC           | 1             | 0         | 1             | OCT/NOV/DEC           | 40                     | 24                      | 65                                                 |
| JAN/FEB/MAR           | 1             | 2         | 0             | JAN/FEB/MAR           | 40                     | 63                      | 11                                                 |
| APR/MAY/JUNE          | 1             | 0         | 0             | APR/MAY/JUNE          | 40                     | 12                      | 15                                                 |